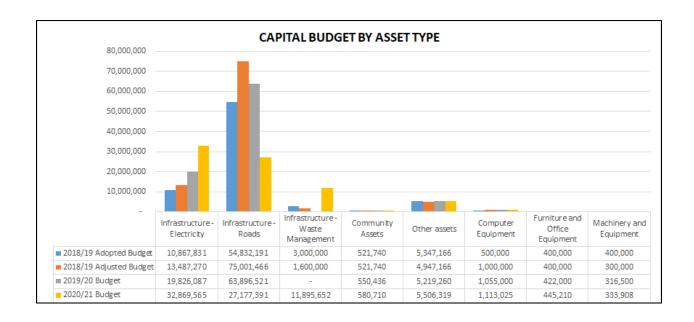

#### **Capital expenditure**

Capital expenditure budget has increased from R71, 369 million to R97, 257 million, reflecting 36% increase.

The capital projects are classified as according to their asset type and the proportion thereof for 2018/19 financial year is as follows:

| Description                       | Original<br>Budget | Adjusted<br>Budget |
|-----------------------------------|--------------------|--------------------|
| Infrastructure - Electricity      | 14.32%             | 13.87%             |
| Infrastructure - Roads            | 72.27%             | 77.12%             |
| Infrastructure - Waste Management | 3.95%              | 1.65%              |
| Community Assets                  | 0.69%              | 0.54%              |
| Other assets                      | 7.05%              | 5.09%              |
| Computer Equipment                | 0.66%              | 1.03%              |
| Furniture and Office Equipment    | 0.53%              | 0.41%              |
| Machinery and Equipment           | 0.53%              | 0.31%              |