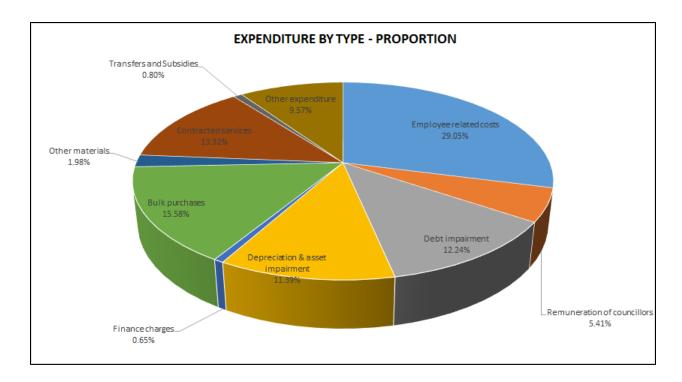

### **Expenditure**

Employee related cost, other/general expenditure and bulk purchases are the major components or expenditure types under operating budget.

The operational expenditure proportions are still the same as those of the main adjustment budget as the additional allocations are not affecting the OPEX budget.

TableB4: Adjustment Budget-Revenue & Expenditure

| Description                                    |                    | Budget Ye         | Budget<br>Year +1<br>2019/20 | Budget<br>Year +2<br>2020/21 |                    |                    |
|------------------------------------------------|--------------------|-------------------|------------------------------|------------------------------|--------------------|--------------------|
|                                                | Original<br>Budget | Other<br>Adjusts. | Total<br>Adjusts.            | Adjusted<br>Budget           | Adjusted<br>Budget | Adjusted<br>Budget |
| Revenue By Source                              |                    |                   |                              |                              |                    |                    |
| Property rates                                 | 36,650             | (3,640)           | (3,640)                      | 33,010                       | 34,793             | 36,707             |
| Service charges - electricity revenue          | 89,298             | (7,500)           | (7,500)                      | 81,798                       | 86,215             | 90,956             |
| Service charges - water revenue                | _                  | _                 | _                            | _                            | _                  | _                  |
| Service charges - sanitation revenue           | _                  | _                 | _                            | _                            | _                  | _                  |
| Service charges - refuse revenue               | 12,249             | (4,121)           | (4,121)                      | 8,127                        | 8,566              | 9,037              |
| Service charges - other                        | _                  | _                 | _                            | _                            | _                  | _                  |
| Rental of facilities and equipment             | 1,220              | (220)             | (220)                        | 1,000                        | 1,054              | 1,112              |
| Interest earned - external investments         | 3,000              | (200)             | (200)                        | 2,800                        | 2,951              | 3,114              |
| Interest earned - outstanding debtors          | 8,161              | (1,468)           | (1,468)                      | 6,692                        | 7,054              | 7,442              |
| Dividends received                             | _                  | _                 | _                            | _                            | _                  | _                  |
| Fines, penalties and forfeits                  | 73,218             | (3,009)           | (3,009)                      | 70,209                       | 74,000             | 78,070             |
| Licences and permits                           | 4,950              | 250               | 250                          | 5,200                        | 5,481              | 5,782              |
| Agency services                                | _                  | _                 | _                            | _                            | _                  | _                  |
| Transfers and subsidies                        | 245,278            | _                 | _                            | 245,278                      | 259,940            | 283,775            |
| Other revenue                                  | 2,761              | (1,179)           | (1,179)                      | 1,582                        | 1,668              | 1,759              |
| Gains on disposal of PPE                       | _                  | _                 | _                            | _                            | _                  | _                  |
| Total Revenue (excluding capital transfers)    | 476,784            | (21,087)          | (21,087)                     | 455,697                      | 481,721            | 517,754            |
| Expenditure By Type                            |                    |                   |                              |                              |                    |                    |
| Employee related costs                         | 134,149            | (3,676)           | (3,676)                      | 130,473                      | 139,476            | 148,890            |
| Remuneration of councillors                    | 25,070             | (779)             | (779)                        | 24,291                       | 25,603             | 27,011             |
| Debt impairment                                | 53,421             | 1,579             | 1,579                        | 55,000                       | 57,935             | 61,122             |
| Depreciation & asset impairment                | 51,181             | _                 | _                            | 51,181                       | 53,944             | 56,911             |
| Finance charges                                | 2,500              | 400               | 400                          | 2,900                        | 3,057              | 3,225              |
| Bulk purchases                                 | 80,000             | (10,000)          | (10,000)                     | 70,000                       | 73,780             | 77,838             |
| Other materials                                | 17,094             | (8,185)           | (8,185)                      | 8,909                        | 9,389              | 9,905              |
| Contracted services                            | 56,834             | 3,007             | 3,007                        | 59,841                       | 62,699             | 66,148             |
| Transfers and subsidies                        | 4,404              | (824)             | (824)                        | 3,580                        | 3,777              | 3,985              |
| Other expenditure                              | 46,656             | (3,662)           | (3,662)                      | 42,994                       | 45,528             | 48,031             |
| Loss on disposal of PPE                        | _                  | _                 | 1                            | 1                            | _                  | _                  |
| Total Expenditure                              | 471,308            | (22,139)          | (22,139)                     | 449,169                      | 475,188            | 503,066            |
| Surplus/(Deficit)                              | 5,476              | 1,052             | 1,052                        | 6,528                        | 6,533              | 14,688             |
| Transfers and subsidies - capital              | 63,830             | 30,220            | 30,220                       | 94,050                       | 67,721             | 70,734             |
| Surplus/(Deficit) before taxation              | 69,306             | 31,272            | 31,272                       | 100,578                      | 74,254             | 85,422             |
| Taxation                                       | _                  | _                 | _                            | -                            | _                  | _                  |
| Surplus/(Deficit) after taxation               | 69,306             | 31,272            | 31,272                       | 100,578                      | 74,254             | 85,422             |
| Attributable to minorities                     | _                  | _                 | _                            | _                            | _                  | _                  |
| Surplus/(Deficit) attributable to municipality | 69,306             | 31,272            | 31,272                       | 100,578                      | 74,254             | 85,422             |
| Share of surplus/ (deficit) of associate       | _                  | _                 | _                            | _                            | _                  | _                  |
| Surplus/ (Deficit) for the year                | 69,306             | 31,272            | 31,272                       | 100,578                      | 74,254             | 85,422             |