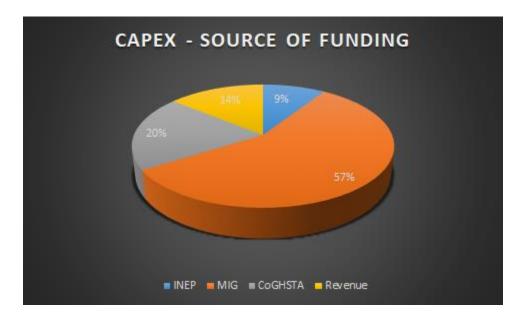

### Capital Expenditure: Sources of funding

The above graph reflects the funding proportion for capital expenditure budget after the special adjustment budget. The sources of funding for capital budget are as follows:

- Municipal Infrastructure Grant 57%
- Integrated National Electrification Programme Grant 9%
- Internally Generated Revenue 14%
- CoGHSTA/Mining Town 20%

Table B6: Adjustment Budget - Financial Position