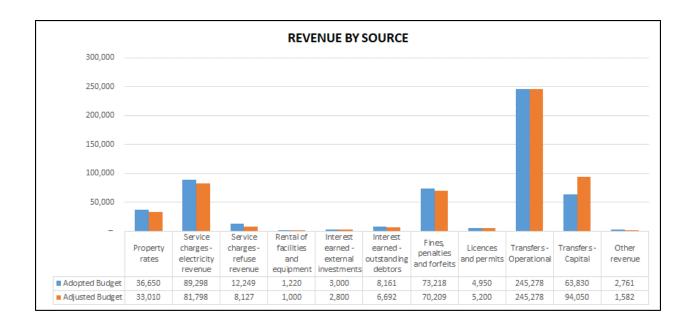

TableB4: Adjustment Budget-Revenue & Expenditure

| Description                                    |                    | Budget Ye         | Budget<br>Year +1<br>2019/20 | Budget<br>Year +2<br>2020/21 |                    |                    |
|------------------------------------------------|--------------------|-------------------|------------------------------|------------------------------|--------------------|--------------------|
|                                                | Original<br>Budget | Other<br>Adjusts. | Total<br>Adjusts.            | Adjusted<br>Budget           | Adjusted<br>Budget | Adjusted<br>Budget |
| Revenue By Source                              |                    |                   |                              |                              |                    |                    |
| Property rates                                 | 36,650             | (3,640)           | (3,640)                      | 33,010                       | 34,793             | 36,707             |
| Service charges - electricity revenue          | 89,298             | (7,500)           | (7,500)                      | 81,798                       | 86,215             | 90,956             |
| Service charges - water revenue                | _                  | _                 | _                            | _                            | _                  | _                  |
| Service charges - sanitation revenue           | _                  | _                 | _                            | _                            | _                  | _                  |
| Service charges - refuse revenue               | 12,249             | (4,121)           | (4,121)                      | 8,127                        | 8,566              | 9,037              |
| Service charges - other                        | _                  | _                 | _                            | _                            | _                  | _                  |
| Rental of facilities and equipment             | 1,220              | (220)             | (220)                        | 1,000                        | 1,054              | 1,112              |
| Interest earned - external investments         | 3,000              | (200)             | (200)                        | 2,800                        | 2,951              | 3,114              |
| Interest earned - outstanding debtors          | 8,161              | (1,468)           | (1,468)                      | 6,692                        | 7,054              | 7,442              |
| Dividends received                             | _                  | _                 | _                            | _                            | _                  | _                  |
| Fines, penalties and forfeits                  | 73,218             | (3,009)           | (3,009)                      | 70,209                       | 74,000             | 78,070             |
| Licences and permits                           | 4,950              | 250               | 250                          | 5,200                        | 5,481              | 5,782              |
| Agency services                                | _                  | _                 | _                            | _                            | _                  | _                  |
| Transfers and subsidies                        | 245,278            | _                 | _                            | 245,278                      | 259,940            | 283,775            |
| Other revenue                                  | 2,761              | (1,179)           | (1,179)                      | 1,582                        | 1,668              | 1,759              |
| Gains on disposal of PPE                       | _                  | _                 | _                            | _                            | _                  | _                  |
| Total Revenue (excluding capital transfers)    | 476,784            | (21,087)          | (21,087)                     | 455,697                      | 481,721            | 517,754            |
| Expenditure By Type                            |                    |                   |                              |                              |                    |                    |
| Employee related costs                         | 134,149            | (3,676)           | (3,676)                      | 130,473                      | 139,476            | 148,890            |
| Remuneration of councillors                    | 25,070             | (779)             | (779)                        | 24,291                       | 25,603             | 27,011             |
| Debt impairment                                | 53,421             | 1,579             | 1,579                        | 55,000                       | 57,935             | 61,122             |
| Depreciation & asset impairment                | 51,181             | _                 | _                            | 51,181                       | 53,944             | 56,911             |
| Finance charges                                | 2,500              | 400               | 400                          | 2,900                        | 3,057              | 3,225              |
| Bulk purchases                                 | 80,000             | (10,000)          | (10,000)                     | 70,000                       | 73,780             | 77,838             |
| Other materials                                | 17,094             | (8,185)           | (8,185)                      | 8,909                        | 9,389              | 9,905              |
| Contracted services                            | 56,834             | 3,007             | 3,007                        | 59,841                       | 62,699             | 66,148             |
| Transfers and subsidies                        | 4,404              | (824)             | (824)                        | 3,580                        | 3,777              | 3,985              |
| Other expenditure                              | 46,656             | (3,662)           | (3,662)                      | 42,994                       | 45,528             | 48,031             |
| Loss on disposal of PPE                        | _                  | _                 | 1                            | 1                            | _                  | _                  |
| Total Expenditure                              | 471,308            | (22,139)          | (22,139)                     | 449,169                      | 475,188            | 503,066            |
| Surplus/(Deficit)                              | 5,476              | 1,052             | 1,052                        | 6,528                        | 6,533              | 14,688             |
| Transfers and subsidies - capital              | 63,830             | 30,220            | 30,220                       | 94,050                       | 67,721             | 70,734             |
| Surplus/(Deficit) before taxation              | 69,306             | 31,272            | 31,272                       | 100,578                      | 74,254             | 85,422             |
| Taxation                                       | _                  | _                 | _                            | -                            | _                  | _                  |
| Surplus/(Deficit) after taxation               | 69,306             | 31,272            | 31,272                       | 100,578                      | 74,254             | 85,422             |
| Attributable to minorities                     | _                  | _                 | _                            | _                            | _                  | _                  |
| Surplus/(Deficit) attributable to municipality | 69,306             | 31,272            | 31,272                       | 100,578                      | 74,254             | 85,422             |
| Share of surplus/ (deficit) of associate       | _                  | _                 | _                            | _                            | _                  | _                  |
| Surplus/ (Deficit) for the year                | 69,306             | 31,272            | 31,272                       | 100,578                      | 74,254             | 85,422             |

The above graphs present comparison of original and adjusted budget for revenue (by source) and expenditure (by type) even though there are no changes from the main adjustment budget and special adjustment budget.

#### Revenue

The transfers recognized capital proportion has increased from 12% to 17%.