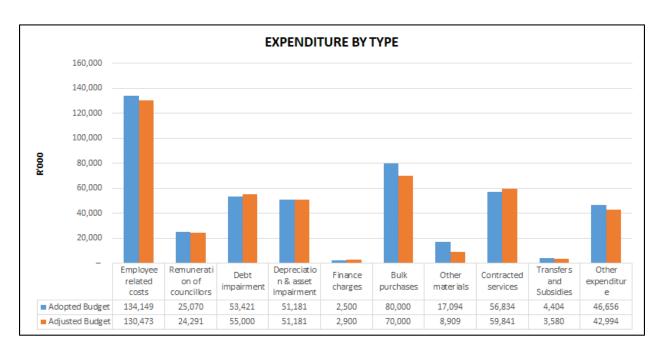

TableB4: Adjustment Budget-Revenue & Expenditure

| Description                                    |                    | Budget Ye         | Budget<br>Year +1<br>2019/20 | Budget<br>Year +2<br>2020/21 |                    |                    |
|------------------------------------------------|--------------------|-------------------|------------------------------|------------------------------|--------------------|--------------------|
|                                                | Original<br>Budget | Other<br>Adjusts. | Total<br>Adjusts.            | Adjusted<br>Budget           | Adjusted<br>Budget | Adjusted<br>Budget |
| Revenue By Source                              |                    |                   |                              |                              |                    |                    |
| Property rates                                 | 36,650             | (3,640)           | (3,640)                      | 33,010                       | 34,793             | 36,707             |
| Service charges - electricity revenue          | 89,298             | (7,500)           | (7,500)                      | 81,798                       | 86,215             | 90,956             |
| Service charges - water revenue                | _                  | _                 | _                            | _                            | _                  | _                  |
| Service charges - sanitation revenue           | _                  | _                 | _                            | _                            | _                  | _                  |
| Service charges - refuse revenue               | 12,249             | (4,121)           | (4,121)                      | 8,127                        | 8,566              | 9,037              |
| Service charges - other                        | _                  | _                 | _                            | _                            | _                  | _                  |
| Rental of facilities and equipment             | 1,220              | (220)             | (220)                        | 1,000                        | 1,054              | 1,112              |
| Interest earned - external investments         | 3,000              | (200)             | (200)                        | 2,800                        | 2,951              | 3,114              |
| Interest earned - outstanding debtors          | 8,161              | (1,468)           | (1,468)                      | 6,692                        | 7,054              | 7,442              |
| Dividends received                             | _                  | _                 | _                            | _                            | _                  | _                  |
| Fines, penalties and forfeits                  | 73,218             | (3,009)           | (3,009)                      | 70,209                       | 74,000             | 78,070             |
| Licences and permits                           | 4,950              | 250               | 250                          | 5,200                        | 5,481              | 5,782              |
| Agency services                                | _                  | _                 | _                            | _                            | _                  | _                  |
| Transfers and subsidies                        | 245,278            | _                 | _                            | 245,278                      | 259,940            | 283,775            |
| Other revenue                                  | 2,761              | (1,179)           | (1,179)                      | 1,582                        | 1,668              | 1,759              |
| Gains on disposal of PPE                       | _                  | _                 | _                            | _                            | _                  | _                  |
| Total Revenue (excluding capital transfers)    | 476,784            | (21,087)          | (21,087)                     | 455,697                      | 481,721            | 517,754            |
| Expenditure By Type                            |                    |                   |                              |                              |                    |                    |
| Employee related costs                         | 134,149            | (3,676)           | (3,676)                      | 130,473                      | 139,476            | 148,890            |
| Remuneration of councillors                    | 25,070             | (779)             | (779)                        | 24,291                       | 25,603             | 27,011             |
| Debt impairment                                | 53,421             | 1,579             | 1,579                        | 55,000                       | 57,935             | 61,122             |
| Depreciation & asset impairment                | 51,181             | _                 | _                            | 51,181                       | 53,944             | 56,911             |
| Finance charges                                | 2,500              | 400               | 400                          | 2,900                        | 3,057              | 3,225              |
| Bulk purchases                                 | 80,000             | (10,000)          | (10,000)                     | 70,000                       | 73,780             | 77,838             |
| Other materials                                | 17,094             | (8,185)           | (8,185)                      | 8,909                        | 9,389              | 9,905              |
| Contracted services                            | 56,834             | 3,007             | 3,007                        | 59,841                       | 62,699             | 66,148             |
| Transfers and subsidies                        | 4,404              | (824)             | (824)                        | 3,580                        | 3,777              | 3,985              |
| Other expenditure                              | 46,656             | (3,662)           | (3,662)                      | 42,994                       | 45,528             | 48,031             |
| Loss on disposal of PPE                        | _                  | _                 | 1                            | 1                            | _                  | _                  |
| Total Expenditure                              | 471,308            | (22,139)          | (22,139)                     | 449,169                      | 475,188            | 503,066            |
| Surplus/(Deficit)                              | 5,476              | 1,052             | 1,052                        | 6,528                        | 6,533              | 14,688             |
| Transfers and subsidies - capital              | 63,830             | 30,220            | 30,220                       | 94,050                       | 67,721             | 70,734             |
| Surplus/(Deficit) before taxation              | 69,306             | 31,272            | 31,272                       | 100,578                      | 74,254             | 85,422             |
| Taxation                                       | _                  | _                 | _                            | -                            | _                  | _                  |
| Surplus/(Deficit) after taxation               | 69,306             | 31,272            | 31,272                       | 100,578                      | 74,254             | 85,422             |
| Attributable to minorities                     | _                  | _                 | _                            | _                            | _                  | _                  |
| Surplus/(Deficit) attributable to municipality | 69,306             | 31,272            | 31,272                       | 100,578                      | 74,254             | 85,422             |
| Share of surplus/ (deficit) of associate       | _                  | _                 | _                            | _                            | _                  | _                  |
| Surplus/ (Deficit) for the year                | 69,306             | 31,272            | 31,272                       | 100,578                      | 74,254             | 85,422             |

The above graphs present comparison of original and adjusted budget for revenue (by source) and expenditure (by type) even though there are no changes from the main adjustment budget and special adjustment budget.

### **Expenditure**

Employee related cost, other/general expenditure and bulk purchases are the major components or expenditure types under operating budget.

The operational expenditure proportions are still the same as those of the main adjustment budget as the additional allocations are not affecting the OPEX budget.