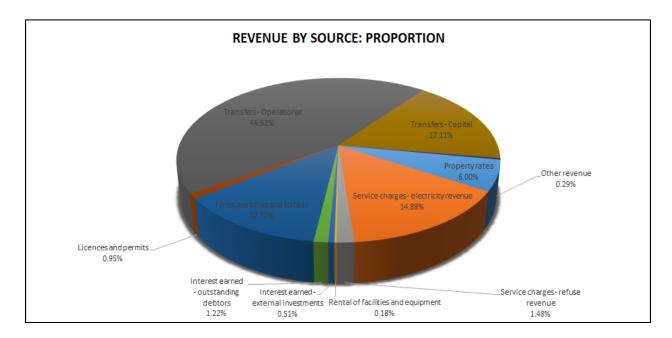

TableB4: Adjustment Budget-Revenue & Expenditure

| Description                                    |                    | Budget Ye         | Budget<br>Year +1<br>2019/20 | Budget<br>Year +2<br>2020/21 |                    |                    |
|------------------------------------------------|--------------------|-------------------|------------------------------|------------------------------|--------------------|--------------------|
|                                                | Original<br>Budget | Other<br>Adjusts. | Total<br>Adjusts.            | Adjusted<br>Budget           | Adjusted<br>Budget | Adjusted<br>Budget |
| Revenue By Source                              |                    |                   |                              |                              |                    |                    |
| Property rates                                 | 36,650             | (3,640)           | (3,640)                      | 33,010                       | 34,793             | 36,707             |
| Service charges - electricity revenue          | 89,298             | (7,500)           | (7,500)                      | 81,798                       | 86,215             | 90,956             |
| Service charges - water revenue                | _                  | _                 | _                            | _                            | _                  | _                  |
| Service charges - sanitation revenue           | _                  | _                 | _                            | _                            | _                  | _                  |
| Service charges - refuse revenue               | 12,249             | (4,121)           | (4,121)                      | 8,127                        | 8,566              | 9,037              |
| Service charges - other                        | _                  | _                 | _                            | _                            | _                  | _                  |
| Rental of facilities and equipment             | 1,220              | (220)             | (220)                        | 1,000                        | 1,054              | 1,112              |
| Interest earned - external investments         | 3,000              | (200)             | (200)                        | 2,800                        | 2,951              | 3,114              |
| Interest earned - outstanding debtors          | 8,161              | (1,468)           | (1,468)                      | 6,692                        | 7,054              | 7,442              |
| Dividends received                             | _                  | _                 | _                            | _                            | _                  | _                  |
| Fines, penalties and forfeits                  | 73,218             | (3,009)           | (3,009)                      | 70,209                       | 74,000             | 78,070             |
| Licences and permits                           | 4,950              | 250               | 250                          | 5,200                        | 5,481              | 5,782              |
| Agency services                                | _                  | _                 | _                            | _                            | _                  | _                  |
| Transfers and subsidies                        | 245,278            | _                 | _                            | 245,278                      | 259,940            | 283,775            |
| Other revenue                                  | 2,761              | (1,179)           | (1,179)                      | 1,582                        | 1,668              | 1,759              |
| Gains on disposal of PPE                       | _                  | _                 | _                            | _                            | _                  | _                  |
| Total Revenue (excluding capital transfers)    | 476,784            | (21,087)          | (21,087)                     | 455,697                      | 481,721            | 517,754            |
| Expenditure By Type                            |                    |                   |                              |                              |                    |                    |
| Employee related costs                         | 134,149            | (3,676)           | (3,676)                      | 130,473                      | 139,476            | 148,890            |
| Remuneration of councillors                    | 25,070             | (779)             | (779)                        | 24,291                       | 25,603             | 27,011             |
| Debt impairment                                | 53,421             | 1,579             | 1,579                        | 55,000                       | 57,935             | 61,122             |
| Depreciation & asset impairment                | 51,181             | _                 | _                            | 51,181                       | 53,944             | 56,911             |
| Finance charges                                | 2,500              | 400               | 400                          | 2,900                        | 3,057              | 3,225              |
| Bulk purchases                                 | 80,000             | (10,000)          | (10,000)                     | 70,000                       | 73,780             | 77,838             |
| Other materials                                | 17,094             | (8,185)           | (8,185)                      | 8,909                        | 9,389              | 9,905              |
| Contracted services                            | 56,834             | 3,007             | 3,007                        | 59,841                       | 62,699             | 66,148             |
| Transfers and subsidies                        | 4,404              | (824)             | (824)                        | 3,580                        | 3,777              | 3,985              |
| Other expenditure                              | 46,656             | (3,662)           | (3,662)                      | 42,994                       | 45,528             | 48,031             |
| Loss on disposal of PPE                        | _                  | _                 | 1                            | 1                            | _                  | _                  |
| Total Expenditure                              | 471,308            | (22,139)          | (22,139)                     | 449,169                      | 475,188            | 503,066            |
| Surplus/(Deficit)                              | 5,476              | 1,052             | 1,052                        | 6,528                        | 6,533              | 14,688             |
| Transfers and subsidies - capital              | 63,830             | 30,220            | 30,220                       | 94,050                       | 67,721             | 70,734             |
| Surplus/(Deficit) before taxation              | 69,306             | 31,272            | 31,272                       | 100,578                      | 74,254             | 85,422             |
| Taxation                                       | _                  | _                 | _                            | -                            | _                  | _                  |
| Surplus/(Deficit) after taxation               | 69,306             | 31,272            | 31,272                       | 100,578                      | 74,254             | 85,422             |
| Attributable to minorities                     | _                  | _                 | _                            | _                            | _                  | _                  |
| Surplus/(Deficit) attributable to municipality | 69,306             | 31,272            | 31,272                       | 100,578                      | 74,254             | 85,422             |
| Share of surplus/ (deficit) of associate       | _                  | _                 | _                            | _                            | _                  | _                  |
| Surplus/ (Deficit) for the year                | 69,306             | 31,272            | 31,272                       | 100,578                      | 74,254             | 85,422             |

#### Revenue

The transfers recognized capital proportion has increased from 12% to 17%.